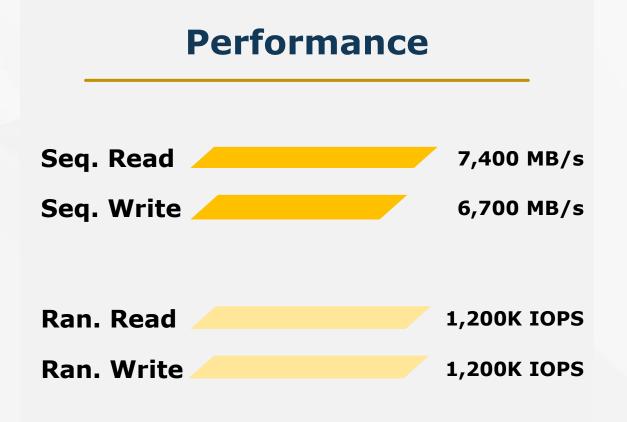

# PS5026-E26 Max14um Gen5 SSD

## **PS5026-E26 Max14um SSD**

E26 tuned to maximize the full bandwidth of PCIe Gen5. E26 was made for 2400MT/s NAND. The first consumer SSD to surpass 1,000 MB/s in UL PCMark 10 Storage, Quick, Data Tests and UL 3DMark Storage Test.

### **Features**

- Fastest Consumer SSD
- 14.2GB/s on Intel Z790
- 14.7GB/s on AMD X670E
- 2400MT/s Micron B58R