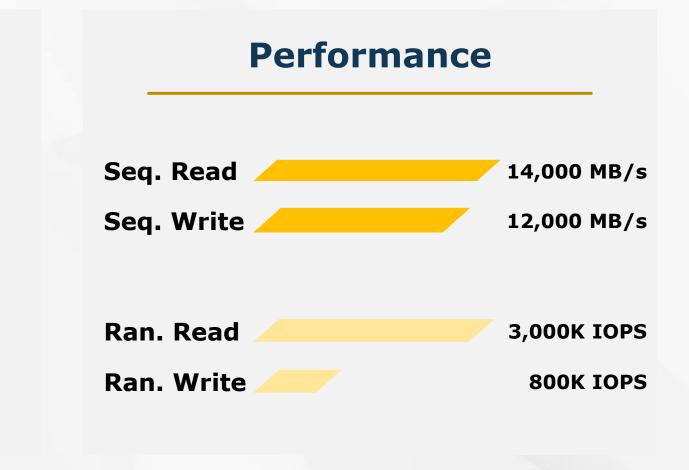

## **PS5026-E26 Max14um SSD**

E26 tuned to maximize the full bandwidth of PCIe Gen5. E26 was made for 2400MT/s NAND. The first consumer SSD to surpass 1,000 MB/s in UL PCMark 10 Storage, Quick, Data Tests and UL 3DMark Storage Test.

### **Features**

- Fastest Consumer SSD
- 14.2GB/s on Intel Z790
- 14.7GB/s on AMD X670E
- 2400MT/s Micron B58R