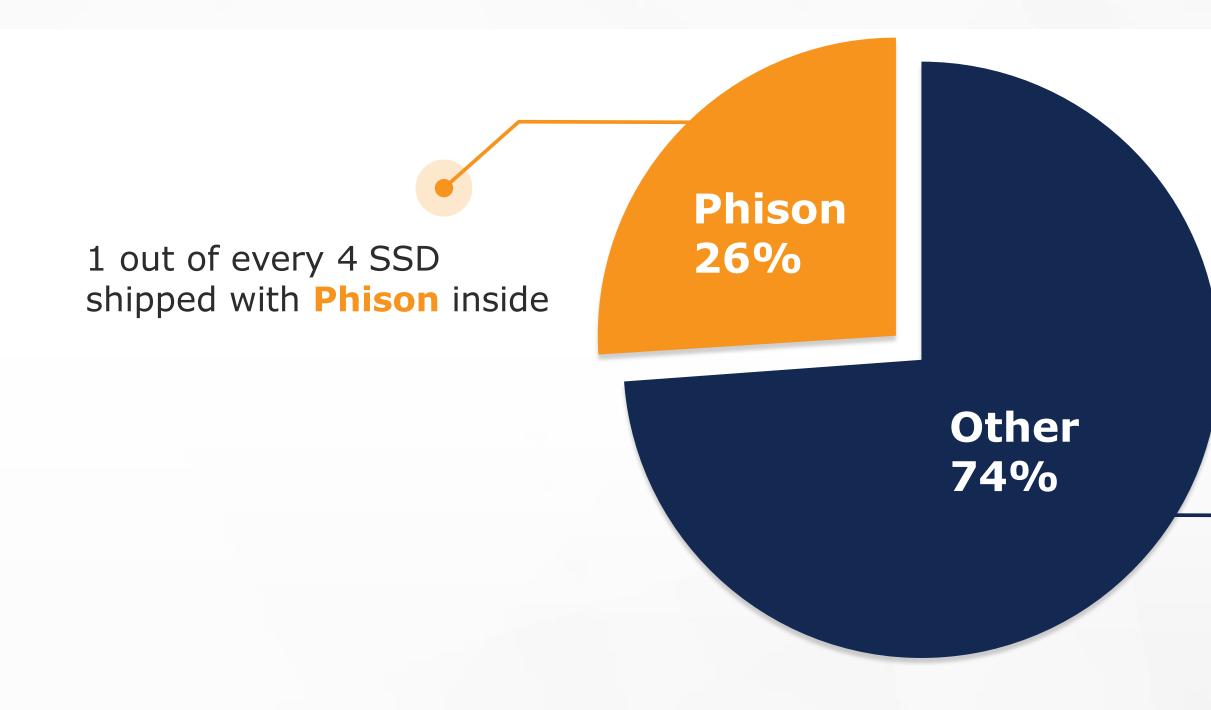

# Phison's World-Wide Influence Powered by Phison

FMS 2023

# 2022 World-Wide Client SSD Unit Shipments

## **244 MILLION TOTAL**