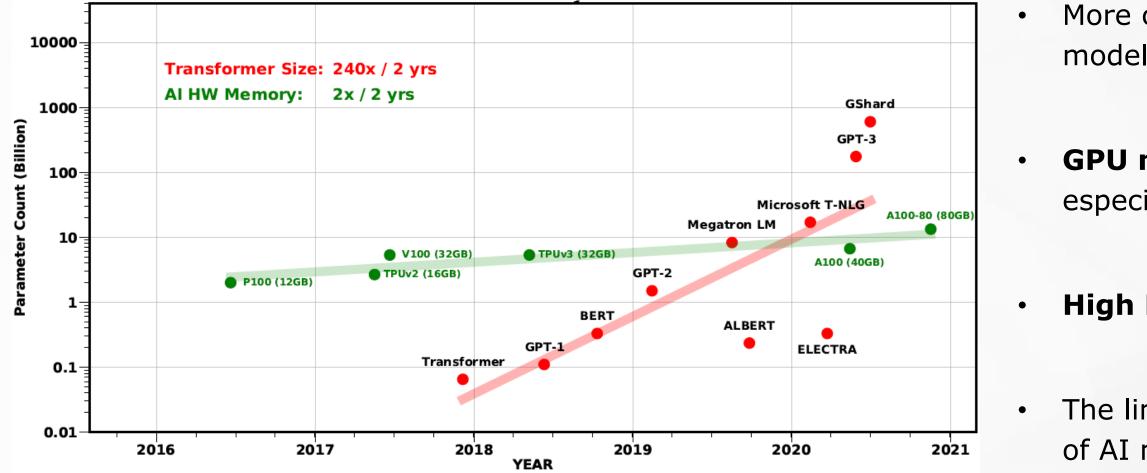

# **Rapid Growth of AI Model Parameters**

Resource : AI and Memory Wall, https://medium.com/riselab/ai-and-memory-wall-2cb4265cb0b8

### CONFIDENTIAL

For FMS Only

More computation and memory are required as model parameters increase significantly

**GPU memory size cannot scale** with AI model, especially for the Large Language Model (LLM)

High DRAM costs limit memory capacity expansion

The limited DRAM capacity becomes the **bottleneck** of AI model size