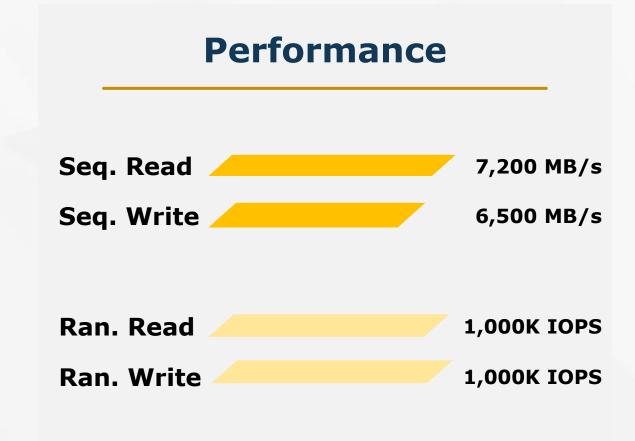

# **PS5027-E27T Gen4 DRAMless for Client**

## **PS5027-E27T SSD**

The E27T delivers on the promise of low-power PCIe Gen4 performance in mobile devices for gaming and general PC computing. Put the power of 7,000 MB/s in your notebook. On display **enabling both Micron B58R 2400MT/s and Kioxia BiCS6 2400MT/s NAND** in desktop and notebook systems.