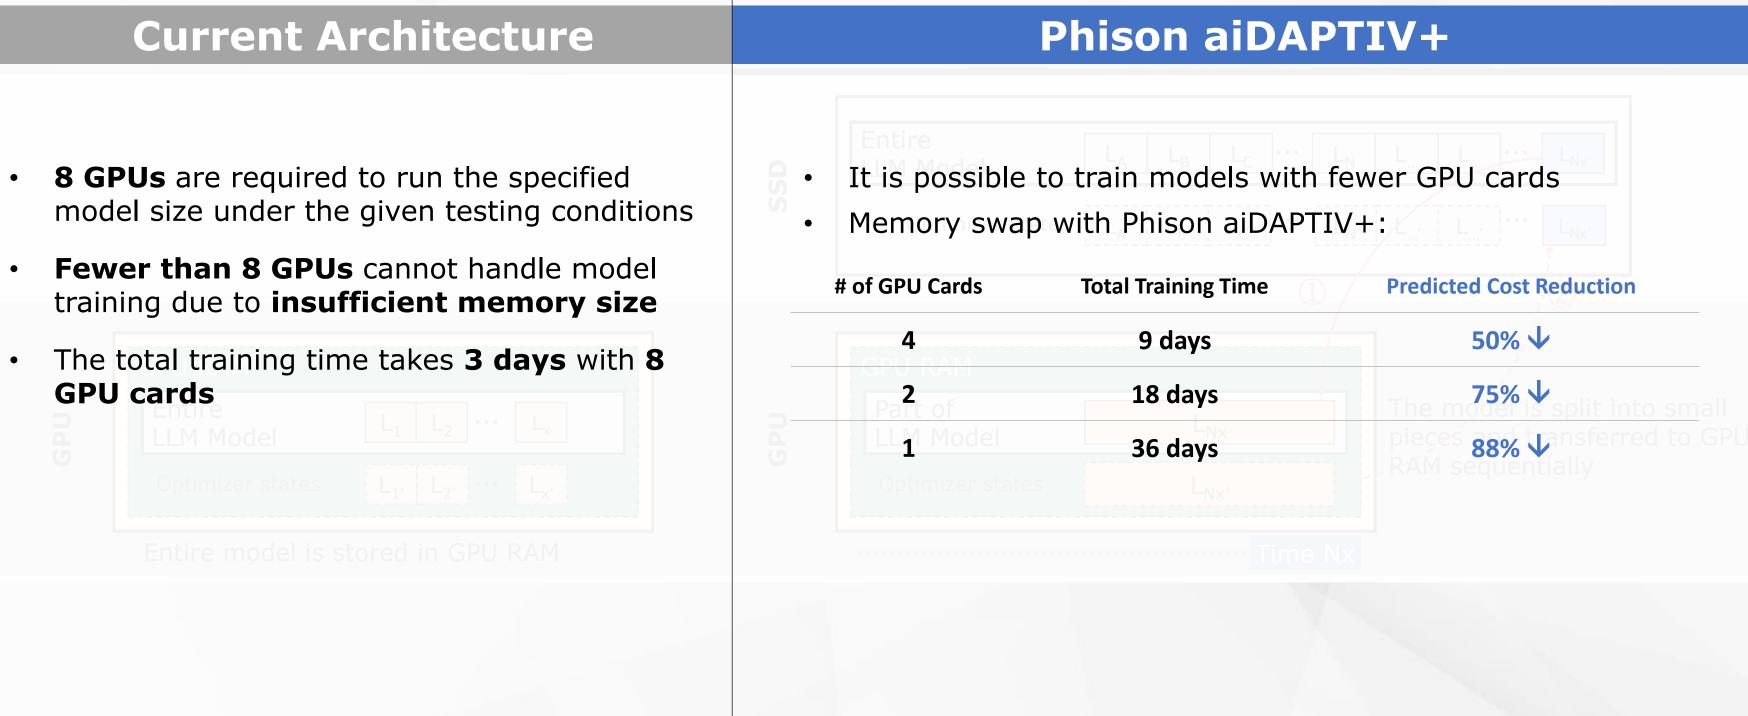

# **LLM Training Benchmark**

### **Testing Condition:**

- Vicuna-13B F16, Batch 32, Sequence 1024
- AMD RX7900XTX(24GB) / Nvidia 4090(24GB)

CONFIDENTIAL