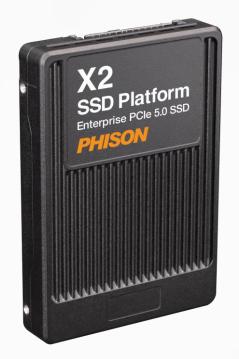

# **PS5302-X2 Gen 5 Enterprise SSD**

# **PS5302-X2 SSD**

Designed to be the best of PCIe Gen5 performance, features, endurance, and economics for enterprise applications.

Phison is dedicated to developing advanced SSD technology to provide the industry with increased density, higher performance and power efficiency for all mass capacity storage providers.

## **Specification**

- Interface : PCIe 5.0 x 4
- Protocol : NVMe 2.0
- Capacity : Up to 64TB
- Form Factor : U.2 / E3.S
- DWPD : 1 and 3 DWPD
- MTBF : 2.5 million hours
- Warranty : 5 years

### **Features**

- DDR5 enablement
- Dual-port design
- Zone-namespace
- Ultra-low latency
- Power loss Protection
- MF-QoS
- Name Space: 256