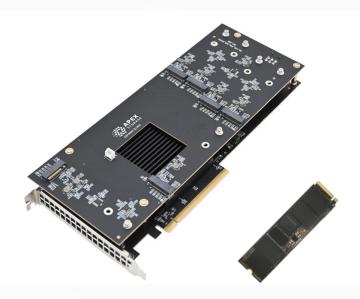

# **PS5018-E18 pSLC High Endurance Champion**

## PS5018-E18 pSLC SSD

Take your 100% write workload to another level with exceptional performance and up to 43 drive writes per day (DWPD).

On display with the Apex Systems X21 add-in card that enables 21 M.2 2280 SSDs in a single PCIe Gen4 x16 slot delivering over 30GB/s sequential read throughput and over 21M random read IOPS.