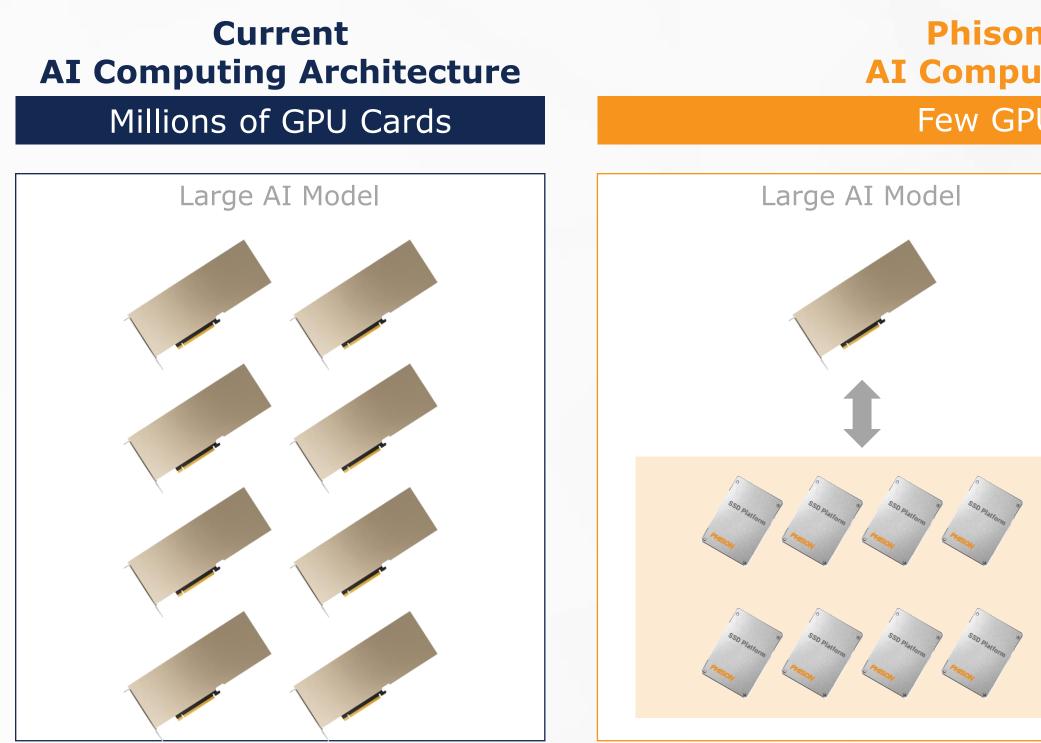

# Phison 'aiDAPTIV+' service solution expands NAND storage in the AI application market

C O N F I D E N T I A L

For FMS Only

Phison's aiDAPTIV+ AI Computing Architecture Few GPU Cards + SSDs

- Minimize the numbers of GPU cards and save cost significantly
- Suitable for small/medium organizations

Adequate Performance With Lower Cost