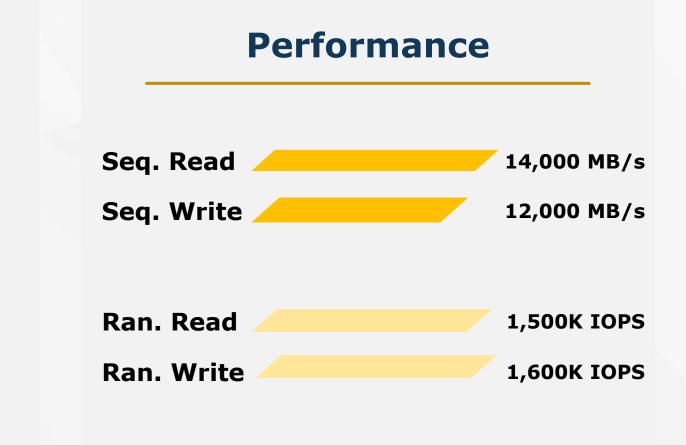

## **PS5027-E27T SSD**

The E27T delivers on the promise of low-power PCIe Gen4 performance in mobile devices for gaming and general PC computing. Put the power of 7,000 MB/s in your notebook. On display **enabling both Micron B58R 2400MT/s and Kioxia BiCS6 2400MT/s NAND** in desktop and notebook systems.

### **Features**

- **3600MT/s** enablement
- TSMC 12nm
- 4 Channels, 16 CE
- 3d TLC, QLC NAND Flash
- DRAMless Design
- TCG OPAL 2.01
- 8mm x 12.5mm